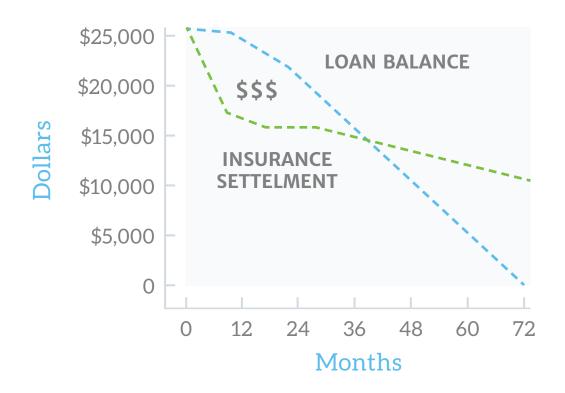

### FAIR MARKET INSURANCE VALUE ISN'T ALWAYS FAIR. THERE MAY BE A GAP

The second you drive your new vehicle off the lot it drops in value. Up to 22% in one year. This creates a gap in coverage.